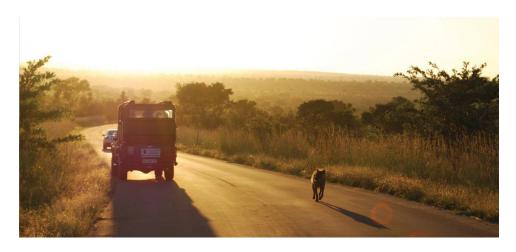

### Day 5: Monday, November 3, 2014 Kruger National Park - Safari Game Drive

Have your cameras ready for an unforgettable day of adventure and excitement! Enjoy a full day open air vehicle safari game drive. A local expert leads you in search of the "Big 5" – elephant, buffalo, lion, leopard and rhino – and provides insight into these fascinating animals along the way. Watch carefully – you may also see a

graceful impala, dazzling zebra or gorgeous giraffe. Relax with a picnic lunch surrounded by the natural beauty of Kruger National Park. (*B*, *L*, *D*)