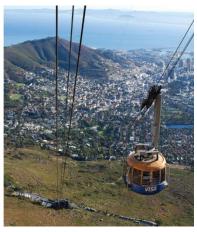

## Stellenbosch - Cape Town

This morning, travel to Cape Town to enjoy a panoramic tour of this beautiful harborside city. Cape Town celebrates its noted architecture that fuses the traditions of the French, German and Dutch. Enjoy a thrilling ride on a cable car as it whisks you to an altitude of more than 3,000 feet, landing atop the aptly named, and flattopped, Table Mountain. The views of Cape Town, Robben Island and Lion's Head will leave you breathless. Return to the city via Table Bay, passing through the Malay Quarter with its mosques and minarets. Make a special stop at the Milnerton Lighthouse. The remainder of the day is at leisure for you to discover charming Victoria and Alfred Waterfront, known for its shopping and entertainment venues. (B)