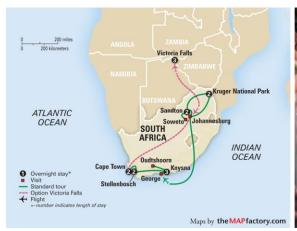

HIGHLIGHTS... Johannesburg, Soweto, Panoramic Route, Kruger National Park, Safari Game Drive, Garden Route, Knysna, Featherbed Nature Reserve, Ostrich Farm Visit, Wine Pairing Dinner, Cape Town, Table Mountain

#### **ITINERARY AT A GLANCE**

| Day 1 | Overnight Flight |
|-------|------------------|
|-------|------------------|

Days 2, 3 Da Vinci Hotel and Suites, Sandton

Days 4, 5 Protea Hotel Kruger Gate, Kruger National Park

Days 6 - 8 Log-Inn Knysna, Knysna

Days 9, 10 Spier Hotel, Stellenbosch

Days 11, 12 Commodore Hotel-Legacy Hotels International, Cape Town

On some dates alternate hotels may be used.