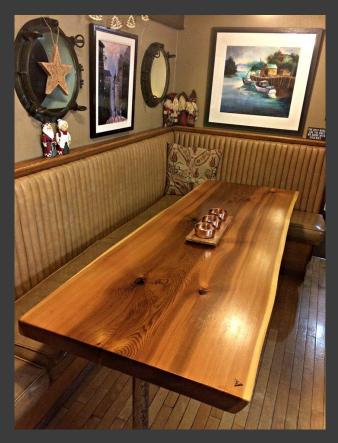

#### Green Earth Woodworks

- Green Earth Woodworks specializes in using old salvaged wood to create beautiful custom furniture.
- Using recycled wood is an environmentally friendly approach to building that takes advantage of the unique character that is only for wood.