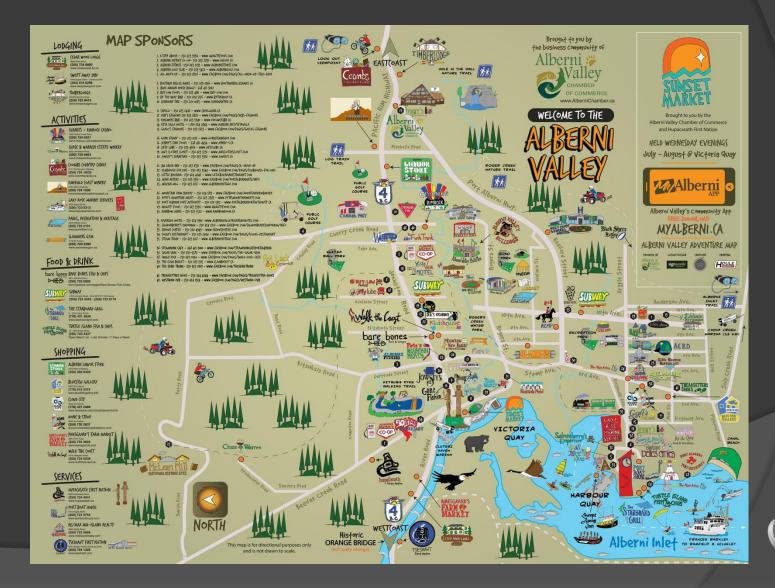

#### **Chamber of Commerce**

- > 300 members
- Work with Local, Provincial and Federal Governments
- Creative Shop Local Programs Unique to the area admired by many
- Fee for Service with City of Port Alberni Visitor Centre
- Adventure Maps
- Tear Off Maps
- Way-Finding Signage
- Mobile Visitor Centre
- Ambassador program
- Restaurant Guide Coming Soon
- Events Promotions No. 7 Challenge / Tri-Conic Challenge
- And much more!

#### An example of our presence