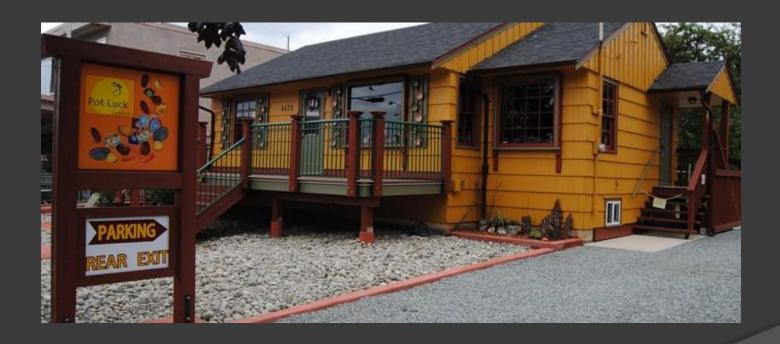

#### Sponsored by:

- Pot Luck Ceramics is owned and operated by the Port Alberni Fundraising Co-op.
- Through sales of affordable and beautiful terracotta ceramics the Co-op sets out to make profit for non-profit programs and services that improve the quality of life in the Alberni Valley (BC).
- Pot Luck Ceramics is staffed with co-op members and volunteers who want to make a difference in life by changing the way of fundraising in their community.

This way non-profit organizations can focus on their goals and mission to do what they do best, while Pot Luck Ceramics provides the funds for them through donation of their profit

Pot Luck has donated over \$110,000.00 to local charity since 2012.

The Port Alberni Fundraising Co-op is known to be the first Community Service Coop in Canada that operates a for profit business with the purpose to donate the profit towards Charity.

Canada's First

\$30,000.00 donation 2016

- In 2015 Helma Swinkels and her partners decided to relocate from their existing 'Barn' in Beaver Creek.
- After searching for a suitable property they eventually decided on 4473 Gertrude Street where they took a old uninhabited house and fully restored it to its look today.