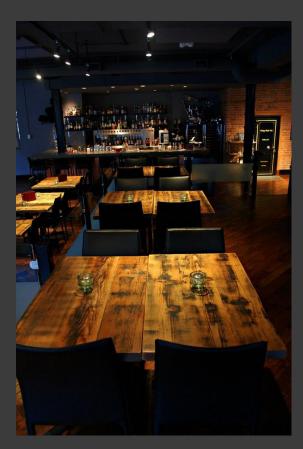

## Steampunk Café

## Steampunk Café

- SteamPunk Café & Coffee House opened August 2012. Owners Kevin Wright and Lesley O'Neill wanted to give the city of Port Alberni a great place for people to come and meet for a fantastic cup of coffee as well as something homemade to eat.
- They have a large following of clientele who visit every day just to experience what they have to offer.
- The addition of the outdoor deck has been something that gets people talking and helps to add to the new image of Uptown.

## Steampunk Café

Not often is this guy relaxing

**Enjoying the deck** 

#### Steampunk Café

Kevin Wright has helped to reposition the UpTown area of Port Alberni as a vibrant and growing community within a community

 Since arriving in Port Alberni, Charlene Patterson has stirred up the very air with her amazing energy. After many years working in the cruise ship sector of the tourism industry, Charlene made the decision to settle in the beautiful Alberni Valley. And now, with her life-long passion for bringing people together, Charlene is realizing her vision for Port Alberni as a centre for arts and entertainment on Vancouver Island.