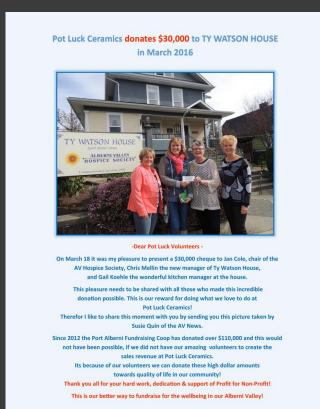

The Port Alberni Fundraising Co-op is known to be the first Community Service Coop in Canada that operates a for profit business with the purpose to donate the profit towards Charity.

Canada's First

\$30,000.00 donation 2016