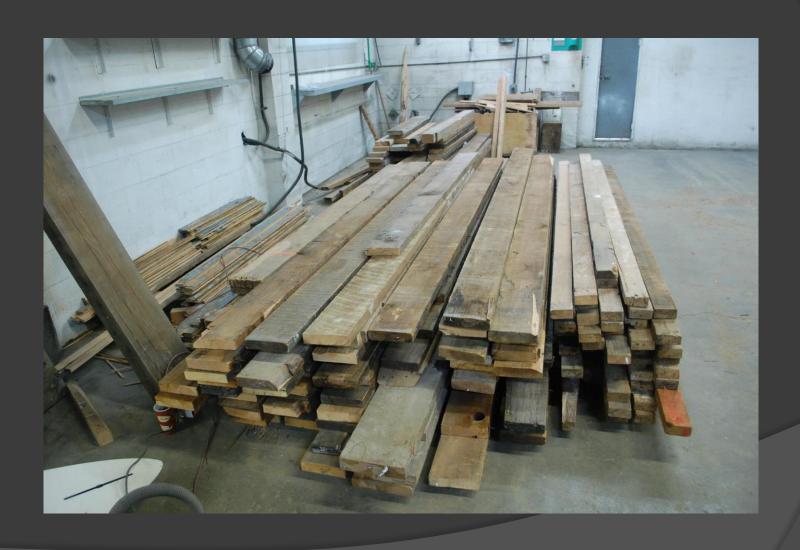

#### Green Earth Woodworks

#### Green Earth Woodworks

- So most of us would....
  - a> Toss it
  - b> Burn it
  - c> Cut it up
  - d> Sell it
  - But not Rob Gentleman Owner Operator of GREEN EARTH WOODWORKS

#### Green Earth Woodworks

- Green Earth Woodworks specializes in using old salvaged wood to create beautiful custom furniture.
- Using recycled wood is an environmentally friendly approach to building that takes advantage of the unique character that is only for wood.