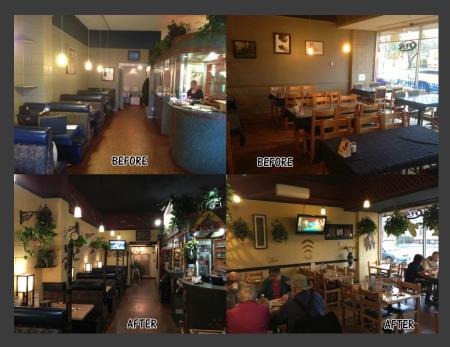

#### Boomerangs

**B4 and After Shots** 

Is the rest of this beast on the grill?

Winner – Welcoming Workplace Award

#### Boomerangs Café

**B4 and After Shots** 

Is the rest of this beast on the grill?