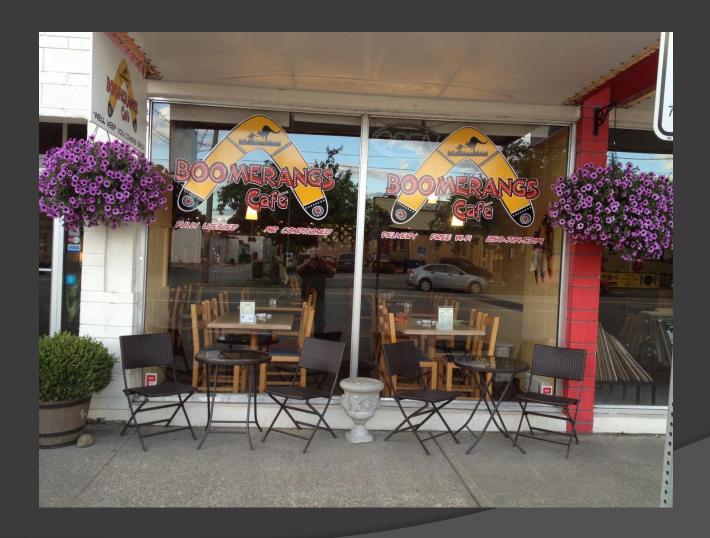

#### Boomerangs

#### Boomerangs

- Darren Brown England to Sydney to Port Alberni
- Laura Brown has lived in Port Alberni for most of her life
- They met and married in Port Alberni and from there the goal became a reality to open up a Down Under Themed Restaurant
- 25 Employees today
- Future plans include expansion of current site,
   2<sup>nd</sup> location in a nearby community, food truck

#### Boomerang's Café

- Those are the ideas currently
- Participate widely in community events including support of the Chamber's initiatives, the Bulldogs, Christmas Hampers, People in need
- Two Delivery Trucks going full out
- Loyal staff
- Hired Chris two years ago. Hard working gentleman who is dependable and reliable