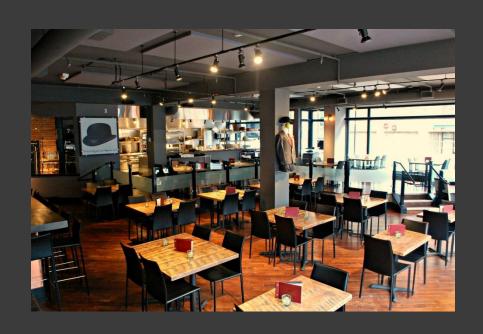

## Steampunk Café

## Steampunk Café

- SteamPunk Café & Coffee House opened August 2012. Owners Kevin Wright and Lesley O'Neill wanted to give the city of Port Alberni a great place for people to come and meet for a fantastic cup of coffee as well as something homemade to eat.
- They have a large following of clientele who visit every day just to experience what they have to offer.
- The addition of the outdoor deck has been something that gets people talking and helps to add to the new image of Uptown.

#### Steampunk Café

Kevin Wright has helped to reposition the UpTown area of Port Alberni as a vibrant and growing community within a community

 Since arriving in Port Alberni, Charlene Patterson has stirred up the very air with her amazing energy. After many years working in the cruise ship sector of the tourism industry, Charlene made the decision to settle in the beautiful Alberni Valley. And now, with her life-long passion for bringing people together, Charlene is realizing her vision for Port Alberni as a centre for arts and entertainment on Vancouver Island.