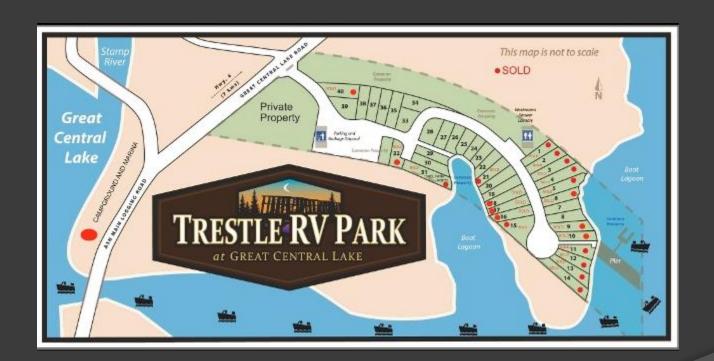

### Mahoe Properties Ltd.

#### Mahoe Properties Ltd.

- Mahoe Properties is a mother company for the holdings of Danielle and Mark Marley
- Great Central Lake is the focus of it all
- Trestle RV Park is a feature waterfront destination located in what is perhaps Vancouver Island's Best Kept Secret
- Marley's Joint (a seasonal Authentic Jamaican Jerk Hut), Rolling Homes ( Nationally certified builder of Park Models and Tiny Homes) are secondary businesses operated by the couple

## Mahoe Properties

## Mahoe Properties

On the water

**Marley's Joint** 

Winner – Business Investment Award

# MAHOE PROPERTIES