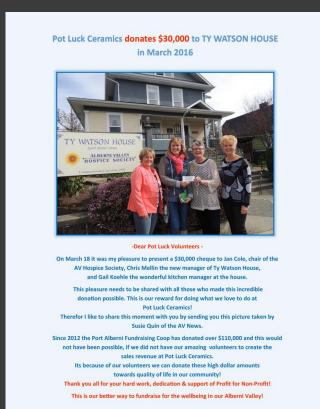

#### Sponsored by:

- Pot Luck Ceramics is owned and operated by the Port Alberni Fundraising Co-op.
- Through sales of affordable and beautiful terracotta ceramics the Co-op sets out to make profit for non-profit programs and services that improve the quality of life in the Alberni Valley (BC).
- Pot Luck Ceramics is staffed with co-op members and volunteers who want to make a difference in life by changing the way of fundraising in their community.

This way non-profit organizations can focus on their goals and mission to do what they do best, while Pot Luck Ceramics provides the funds for them through donation of their profit

Pot Luck has donated over \$110,000.00 to local charity since 2012.

The Port Alberni Fundraising Co-op is known to be the first Community Service Coop in Canada that operates a for profit business with the purpose to donate the profit towards Charity.

Canada's First

\$30,000.00 donation 2016