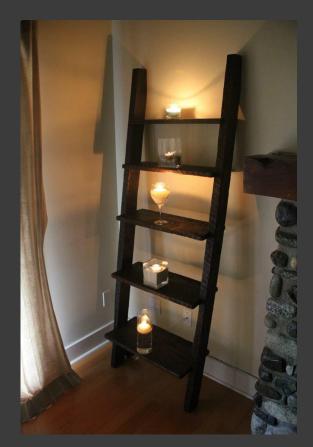

#### Green Earth Woodworks

- Green Earth Woodworks specializes in using old salvaged wood to create beautiful custom furniture.
- Using recycled wood is an environmentally friendly approach to building that takes advantage of the unique character that is only for wood.

#### Green Earth Woodworks

Find this at Swept Away Inn

This is in Victoria

Owner – Sarah Williams

**Hand Made** 

- "Loved everything about this beautiful store. The owner is incredibly friendly and exceptionally talented as she makes absolutely everything in her store."
- Via Facebook Randi C.
- "Oh my days.... Vintage style and glorious sparkle!! Everything is so ridiculously beautiful!! Sarah, is as beautiful as her creations!"
- Via Facebook Terra J.