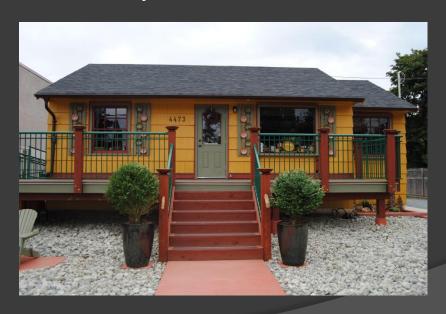

- In 2015 Helma Swinkels and her partners decided to relocate from their existing 'Barn' in Beaver Creek.
- After searching for a suitable property they eventually decided on 4473 Gertrude Street where they took a old uninhabited house and fully restored it to its look today.