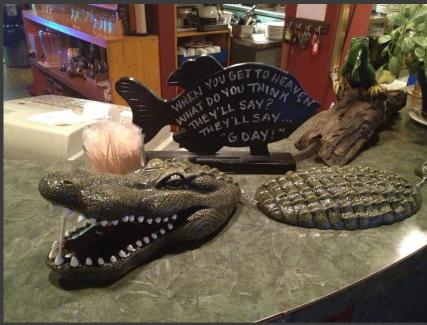

#### Boomerangs

#### Boomerangs

- Darren Brown England to Sydney to Port Alberni
- Laura Brown has lived in Port Alberni for most of her life
- They met and married in Port Alberni and from there the goal became a reality to open up a Down Under Themed Restaurant
- 25 Employees today
- Future plans include expansion of current site,
   2<sup>nd</sup> location in a nearby community, food truck

#### Boomerang's Café

- Those are the ideas currently
- Participate widely in community events including support of the Chamber's initiatives, the Bulldogs, Christmas Hampers, People in need
- Two Delivery Trucks going full out
- Loyal staff
- Hired Chris two years ago. Hard working gentleman who is dependable and reliable

#### Boomerang's Café

Darren, Laura

Some of the 25

#### Boomerangs

**B4 and After Shots** 

Is the rest of this beast on the grill?

Winner – Welcoming Workplace Award